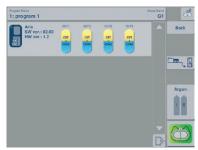

## **ARIA** Technical specyfication

| SAFETY FEATURES                 |                             |
|---------------------------------|-----------------------------|
| Electric shock protection       | Class I                     |
| Application part                | type CF                     |
| IP class                        | IPX1                        |
| SUPPLY                          |                             |
| Rated voltage                   | 220 V lub 240 V 50/60 Hz    |
| Motor power rating              | 1000 W +/- 10%              |
| Flow adjustment                 | YES - 3 LEVELS              |
| OTHER                           |                             |
| Noise level                     | Max. 55,0 dB                |
| Footswitch                      | Pneumatic                   |
| Static suction of the motor     | 25,69 kPa (6,5 mm orifice)  |
| Remote operation                | YES (SPECTRUM)              |
| DEMENSIONS & WEIGHT             |                             |
| Dimensions                      | 394 mm x 279 mm x 152 mm    |
| Weight                          | 4,3 kg                      |
| STANDARD SUCTION HOSE DIAMETERS |                             |
| 22 mm                           | 708 LPM (litres per minute) |
| 9,5 mm                          | 130 LPM (litres per minute) |
| 6,4 mm                          | 57 LPM (litres per minute)  |