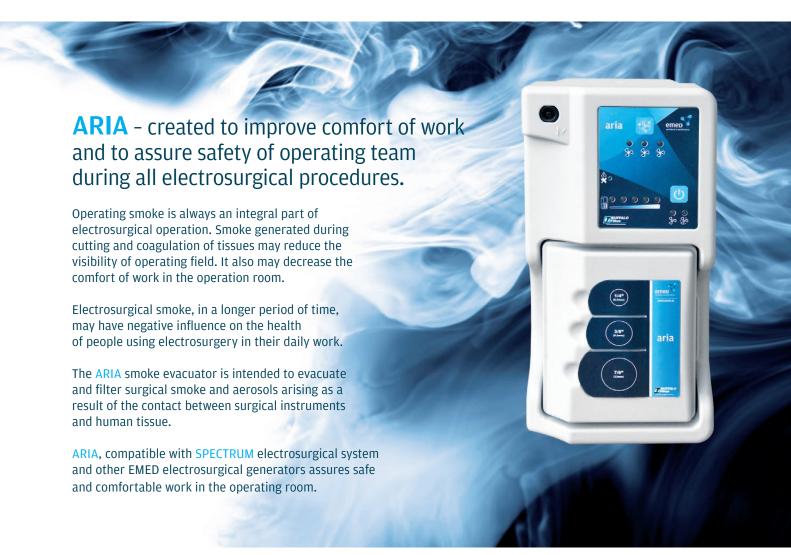

Advantages of ARIA smoke evacuation system:

- quiet operation of the device guarantees no distractions during operation
- 35-hour filter life reduces the costs of procedures
- comprehensive three-port filter allows to connect 6mm, 9.5mm or 22mm accessories without using of additional adapters
- · three levels of air flow regulation
- manual or via foot switch control available for other electrosurgical units
- integration with SPECTRUM electrosurgical system allows automatic activation of suction while electrosurgical instrument is activated