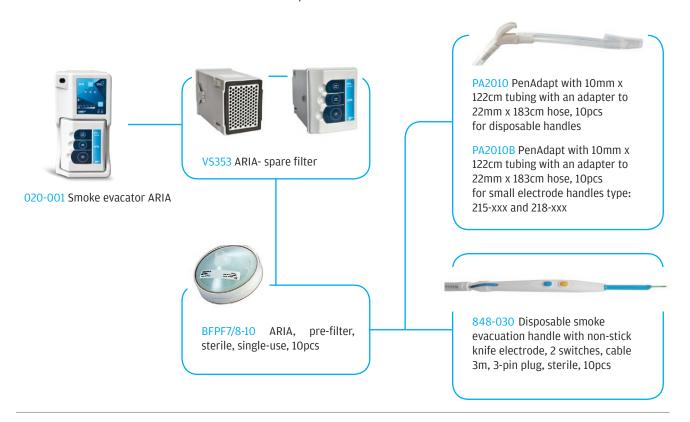

## Accesories for ARIA smoke evacuation system

EMED SP. Z O. O. SP. K. | Ryżowa 69a | 05-816 Opacz-Kolonia | Poland Phone: +48 22 723 08 00 | email: export@emed.pl | www.emed.pl

 $\label{thm:constructions} \textbf{Attention! This brochure does not replace the instructions for use! Consult instructions for use!}$ 